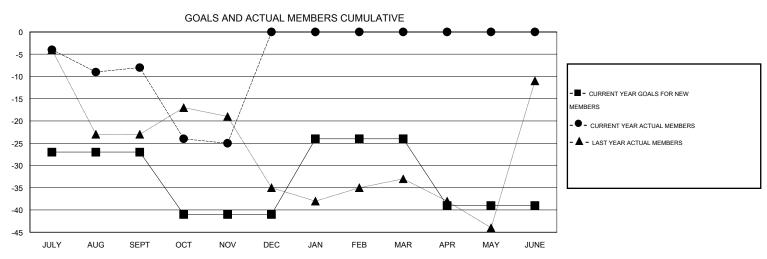

## GMT: THOMAS MATNEY LOCATION MICHIGAN GMT CA 1

|               |                  | Clubs             |                  |                  | Members               |                    |                                     |                    |                  |  |
|---------------|------------------|-------------------|------------------|------------------|-----------------------|--------------------|-------------------------------------|--------------------|------------------|--|
|               | RESUI            | LTS FOR 2015-2016 |                  |                  | RESULTS FOR 2015-2016 |                    |                                     |                    |                  |  |
| QUARTER       | NEW CLUB<br>GOAL | NEW CLUBS         | DROPPED<br>CLUBS | NET<br>GAIN/LOSS | QUARTER               | NEW MEMBER<br>GOAL | CHARTER AND<br>NEW MEMBERS<br>ADDED | DROPPED<br>MEMBERS | NET<br>GAIN/LOSS |  |
| JULY/AUG/SEPT | 0                | 0                 | 0                | 0                | JULY/AUG/SEPT         | -27                | 19                                  | 27                 | -8               |  |
| OCT/NOV/DEC   | 0                | 0                 | 0                | 0                | OCT/NOV/DEC           | -14                | 19                                  | 36                 | -17              |  |
| JAN/FEB/MAR   | 0                | 0                 | 0                | 0                | JAN/FEB/MAR           | 17                 | 0                                   | 0                  | 0                |  |
| APR/MAY/JUNE  | 0                | 0                 | 0                | 0                | APR/MAY/JUNE          | -15                | 0                                   | 0                  | 0                |  |